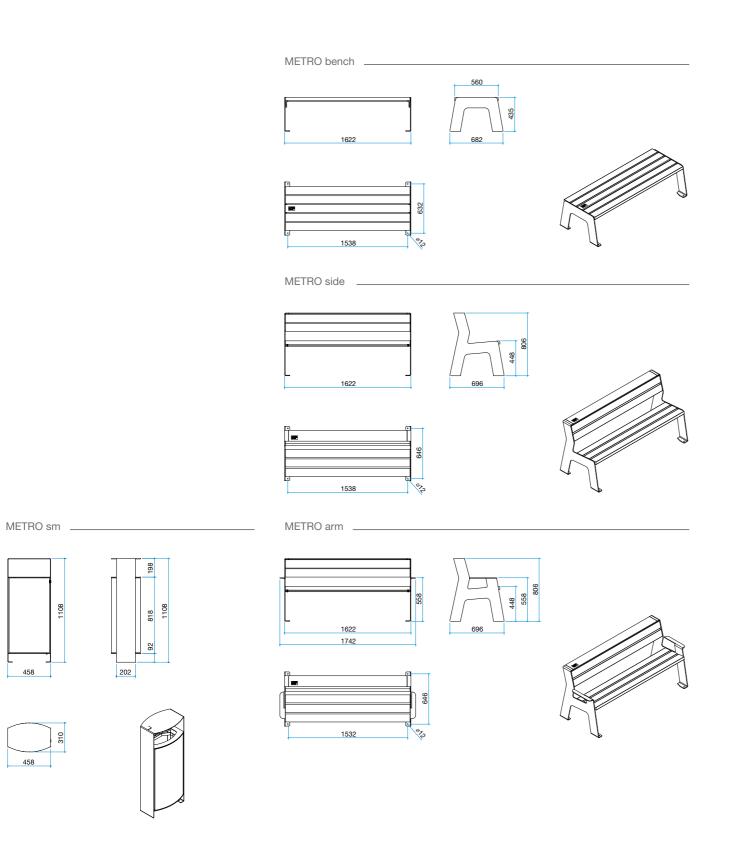

The METRO line of urban furniture is distinguished by its functional design and adaptability to the ways of life in urban centres. The high quality construction and pleasing seat design are completed with a series of sober lines that endow the bench with a recognisable character. METRO is a modern symbol of timelessness - it is urban furniture to be encountered today in any global centre and, tomorrow, in all the global capitals.

Tuned to the needs of the modern urban ambience

Easy installation

**Durable construction** made of flat steel sections (8 mm)

Pleasing seat made of processed wood (30 mm)

## urban furniture METRO

Bus stop favourite with urban commuters.