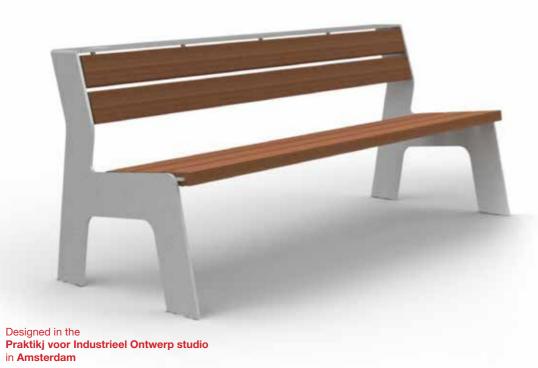

The METRO line of urban furniture is distinguished by its functional design and adaptability to the ways of life in urban centres. The high quality construction and pleasing seat design are completed with a series of sober lines that endow the bench with a recognisable character. METRO is a modern symbol of timelessness - it is urban furniture to be encountered today in any global centre and, tomorrow, in all the global capitals.

Tuned to the needs of the modern urban ambience

Easy installation

**Durable construction** made of flat steel sections (8 mm)

Pleasing seat made of processed wood (30 mm)