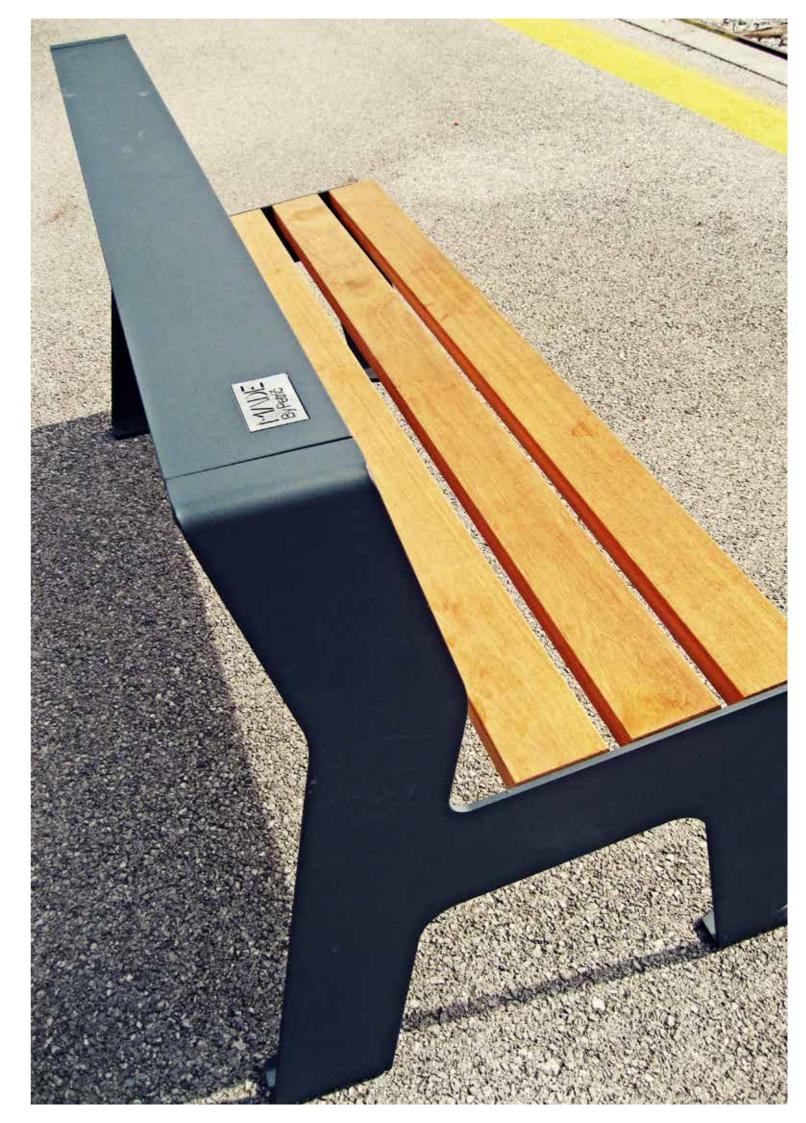

The METRO line of urban furniture is distinguished by its functional design and adaptability to the ways of life in urban centres. The high quality construction and pleasing seat design are completed with a series of sober lines that endow the bench with a recognisable character. METRO is a modern symbol of timelessness - it is urban furniture to be encountered today in any global centre and, tomorrow, in all the global capitals.

Tuned to the needs of the modern urban ambience

Easy installation

**Durable construction** made of flat steel sections (8 mm)

Pleasing seat made of processed wood (30 mm)

## urban furniture METRO

Bus stop favourite with urban commuters.