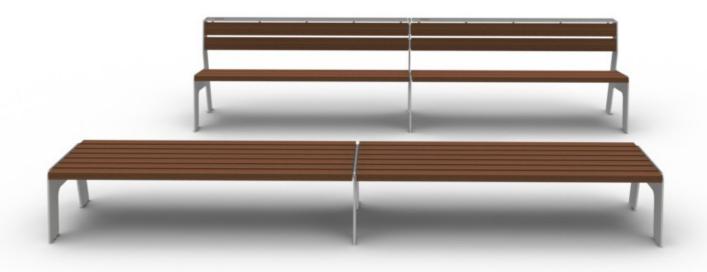

The METRO line of urban furniture is distinguished by its functional design and adaptability to the ways of life in urban centres. The high quality construction and pleasing seat design are completed with a series of sober lines that endow the bench with a recognisable character. METRO is a modern symbol of timelessness - it is urban furniture to be encountered today in any global centre and, tomorrow, in all the global capitals.

Tuned to the needs of the modern urban ambience

Easy installation

**Durable construction** made of flat steel sections (8 mm)

Pleasing seat made of processed wood (30 mm)